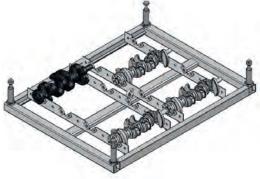

## TUBULAR FRAME CONSTRUCTION WTR II FOR BIG AND HEAVY COMPONENTS WORKPIECE CARRIER

Item no. 131751

Item no. 126708

Item no. 139824

**Other models / dimensions on request** Subject to technical changes

Item no. 133904