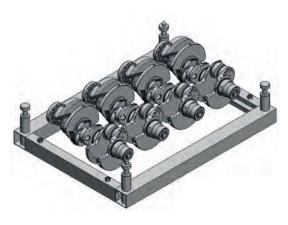

## TUBULAR FRAME CONSTRUCTION WTR II FOR BIG AND HEAVY COMPONENTS WORKPIECE CARRIER

Item no. 131751

Item no. 126708

Item no. 139824

**Other models / dimensions on request** Subject to technical changes

Item no. 133904