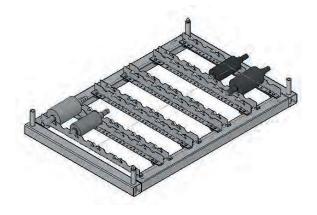

## TUBULAR FRAME CONSTRUCTION WTR II FOR BIG AND HEAVY COMPONENTS WORKPIECE CARRIER

Item no. 131751

Item no. 126708

Item no. 139824

**Other models / dimensions on request** Subject to technical changes

Item no. 133904