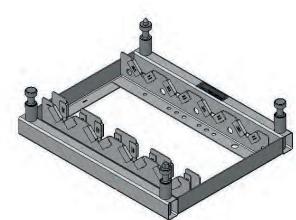

## TUBULAR FRAME CONSTRUCTION WTR I FOR HEAVY AND BIG COMPONENTS WORKPIECE CARRIER

This workpiece carrier is perfectly suitable for the automatised production of high-precision and delicate components. The deposit elements (metal/plastic) are adapted to the product to be carried. The workpiece carrier can be made of steel, stainless steel, aluminium or of a combinaton of these materials.

Workpiece carriers are produced undividually and based on the geometric form of the components to be carried. In the last 40 years BLOKSMA has developed more than 2400 different types of workpiece carriers.