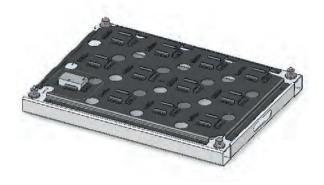

## TUBULAR FRAME CONSTRUCTION WTR I FOR HEAVY AND BIG COMPONENTS WORKPIECE CARRIER

This workpiece carrier is perfectly suitable for the automatised production of high-precision and delicate components. The deposit elements (metal/plastic) are adapted to the product to be carried. The workpiece carrier can be made of steel, stainless steel, aluminium or of a combinaton of these materials.

Workpiece carriers are produced undividually and based on the geometric form of the components to be carried. In the last 40 years BLOKSMA has developed more than 2400 different types of workpiece carriers.