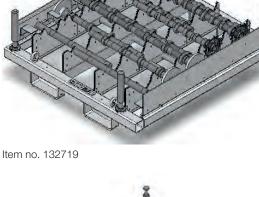

## TUBULAR FRAME CONSTRUCTION WTR I FOR HEAVY AND BIG COMPONENTS WORKPIECE CARRIER

This workpiece carrier is perfectly suitable for the automatised production of high-precision and delicate components. The deposit elements (metal/plastic) are adapted to the product to be carried. The workpiece carrier can be made of steel, stainless steel, aluminium or of a combinaton of these materials.

Workpiece carriers are produced undividually and based on the geometric form of the components to be carried. In the last 40 years BLOKSMA has developed more than 2400 different types of workpiece carriers.