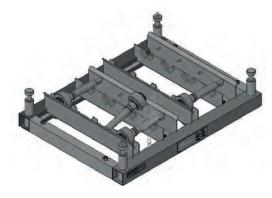

## TUBULAR FRAME CONSTRUCTION WTR II FOR BIG AND HEAVY COMPONENTS WORKPIECE CARRIER

Item no. 131751

Item no. 126708

Item no. 139824

**Other models / dimensions on request** Subject to technical changes

Item no. 133904