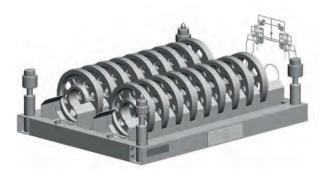

## TUBULAR FRAME CONSTRUCTION WTR I FOR HEAVY AND BIG COMPONENTS WORKPIECE CARRIER

This workpiece carrier is perfectly suitable for the automatised production of high-precision and delicate components. The deposit elements (metal/plastic) are adapted to the product to be carried. The workpiece carrier can be made of steel, stainless steel, aluminium or of a combinaton of these materials.

Item no. 133881

Item no. 131703

Item no. 141595

Item no. 131587

ltem no. 142802

Item no. 128285