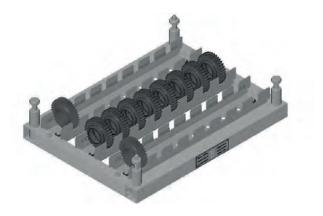

## TUBULAR FRAME CONSTRUCTION WTR II FOR BIG AND HEAVY COMPONENTS WORKPIECE CARRIER

Item no. 131751

Item no. 126708

Item no. 139824

**Other models / dimensions on request** Subject to technical changes

Item no. 133904