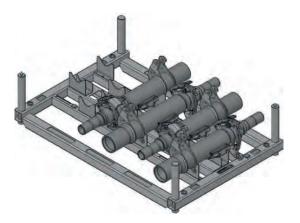

## TUBULAR FRAME CONSTRUCTION WTR I FOR HEAVY AND BIG COMPONENTS WORKPIECE CARRIER

This workpiece carrier is perfectly suitable for the automatised production of high-precision and delicate components. The deposit elements (metal/plastic) are adapted to the product to be carried. The workpiece carrier can be made of steel, stainless steel, aluminium or of a combinaton of these materials.

Workpiece carriers are produced undividually and based on the geometric form of the components to be carried. In the last 40 years BLOKSMA has developed more than 2400 different types of workpiece carriers.